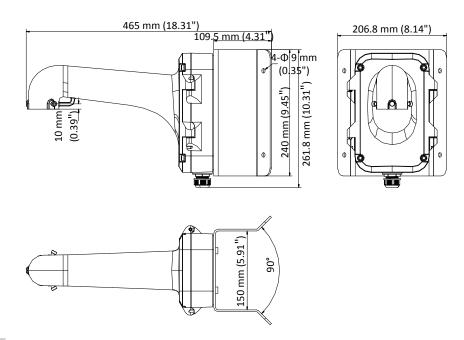

# **Dimension**

# **Parameter**

| Model      | DS-1604ZJ-Corner                                       |
|------------|--------------------------------------------------------|
| Parameters | Corner Mounting Bracket for Speed Dome                 |
| Appearance | Hikvision White                                        |
| Material   | Aluminum Alloy and Steel                               |
| Dimension  | 465 mm × 206.8 mm × 261.8 mm (18.31" × 8.14" × 10.31") |
| Weight     | 4.3 Kg (9.48 lb.)                                      |