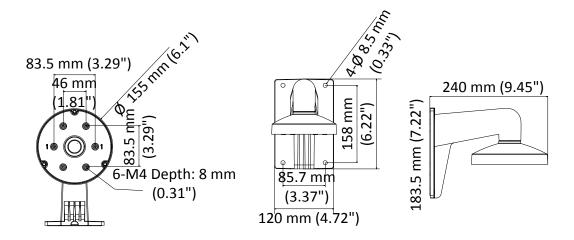

### **Dimension**

## **Parameter**

| Model      | DS-1473ZJ-155                                       |
|------------|-----------------------------------------------------|
| Parameters | Wall Mount for Dome Camera                          |
| Appearance | Hikvision White                                     |
| Material   | Aluminum Alloy                                      |
| Dimension  | Ø 155 mm × 183.5 mm × 240 mm (6.1" × 7.22" × 9.45") |
| Weight     | 650 g (1.4 lb.)                                     |