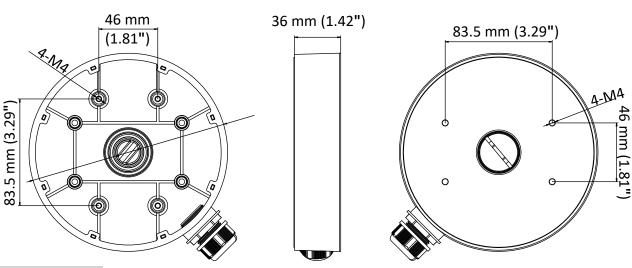

### **Dimension**

## **Parameter**

| Model      | DS-1280ZJ-DM55                    |
|------------|-----------------------------------|
| Parameters | Junction Box                      |
| Appearance | Hikvision White                   |
| Material   | Aluminum Alloy                    |
| Dimension  | Φ 155 mm × 36 mm (Φ 6.1" × 1.42") |
| Weight     | 300 g (0.66 lb.)                  |