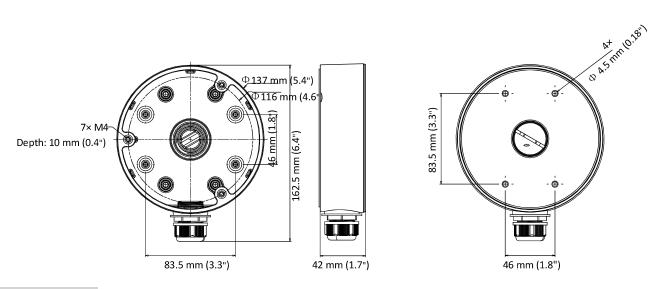

#### Dimension

#### Parameter

| Model      | DS-1280ZJ-DM21                 |
|------------|--------------------------------|
| Parameters | Junction Box for Dome Camera   |
| Appearance | Hikvision White                |
| Material   | Aluminum Alloy                 |
| Dimension  | Φ 137 mm × 42 mm (5.4" × 1.7") |
| Weight     | 280 g (0.62 lb.)               |