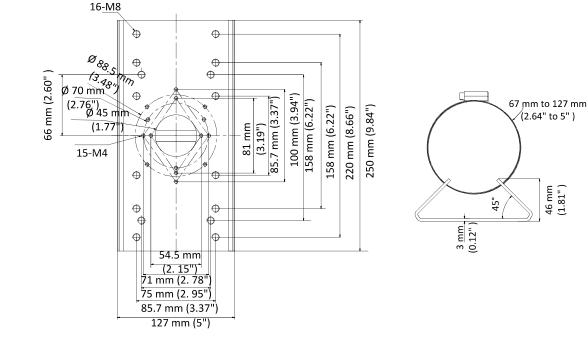

## Dimension

#### Parameter

| Model      | DS-1275ZJ-SUS                                |
|------------|----------------------------------------------|
| Parameters | Horizontal Pole Mount                        |
| Appearance | Hikvision White                              |
| Material   | Stainless Steel                              |
| Dimension  | 127 mm × 46 mm × 250 mm (5" × 1.81" × 9.84") |
| Weight     | 1480 g (3.26 lb.)                            |