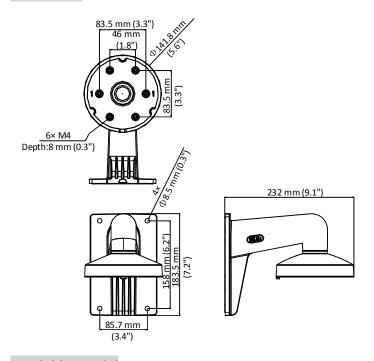

## **Dimension**

# **Parameter**

| Model      | DS-1273ZJ-DM32                                      |
|------------|-----------------------------------------------------|
| Parameters | Wall Mounting Bracket for Dome Camera               |
| Appearance | Hikvision White                                     |
| Material   | Aluminum Alloy                                      |
| Dimension  | Φ 141.8 mm × 183.5 mm × 232 mm (5.6" × 7.2" × 9.1") |
| Weight     | 650 g (1.4 lb.)                                     |