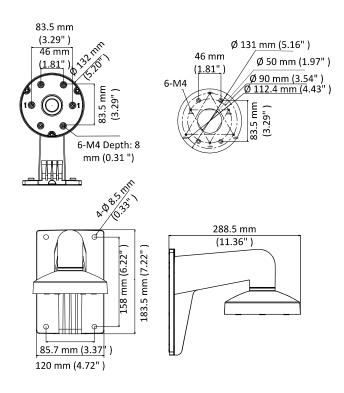

## **Dimension**

#### **Parameter**

| Model      | DS-1273ZJ-130-TRL                                      |
|------------|--------------------------------------------------------|
| Parameters | Wall Mount                                             |
| Appearance | Hikvision White                                        |
| Material   | Aluminum Alloy                                         |
| Dimension  | Ø 132 mm × 183.5 mm × 288.5mm (5.20" × 7.22" × 11.36") |
| Weight     | 900 g (1.98 lb.)                                       |