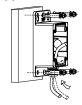

#### **Installation Step:**

① Choose the appropriate wall and thread the wire through the waterproof stopper

⑤ Install the combination to the bracket and complete the installation

② Fix the bracket to junction box, thread the wire and screw up

6 Connect the camera wire and fix the camera onto the adapter plate

③ Install the bowl to the bracket and fix with fastening screw

- A: fastening screw
- Modify the angle of monitoring, install the transparent cover and screw up

Get off the transparent cover and check the hole site of adapter plate

- B: DS-2CS58A1XX, DS-2CD25XX
- C: DS-2CD71XX
- 8 Bracket Installation complete.

Note: The actual bracket may vary from the picture above.