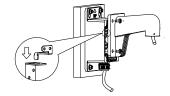

#### **Installation Step:**

① Choose the appropriate wall and thread the wire through the waterproof stopper

⑤ Install the combination to the bracket and complete the installation

② Fix the bracket to junction box, thread the wire and screw up