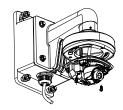

6 Connect the camera wire and fix the camera onto the adapter plate

③ Install the bowl to the bracket and fix with fastening screw

- A: fastening screw
- Modify the angle of monitoring, install the transparent cover and screw up

Get off the transparent cover and check the hole site of adapter plate

- B: DS-2CS58A1XX, DS-2CD25XX
- C: DS-2CD71XX
- 8 Bracket Installation complete.

Note: The actual bracket may vary from the picture above.