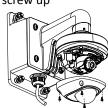

#### **Installation Step:**

① Choose the appropriate wall and thread the wire through the waterproof stopper

⑤ Install the combination to the bracket and complete the installation

② Fix the bracket to junction box, thread the wire and screw up