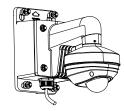

# DS-1272ZJ-120B

Wall Mounting Bracket for Mini Dome Camera (with Junction Box)

### **Dimension:**