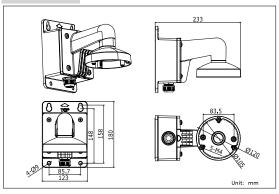

### **Dimension:**

#### Parameter:

| Model       | DS-1272ZJ-120B                             |
|-------------|--------------------------------------------|
|             | Wall Mounting Bracket for Mini Dome Camera |
| Parameters  | (with Junction Box)                        |
| Appearance  | Hikvision White                            |
| Range of    | Suitable for dome camera wall mounting     |
| Application |                                            |
| Material    | Aluminum Alloy                             |
| Dimension   | 123×180×233mm                              |
| Weight      | 1225g                                      |