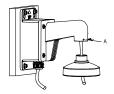

Get off the transparent cover and check the hole site of adapter plate

- B: DS-2CS58A1XX, DS-2CD25XX
- C: DS-2CD71XX
- 8 Bracket Installation complete.

Note: The actual bracket may vary from the picture above.