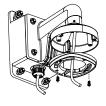

#### **Installation Step:**

① Choose the appropriate wall and thread the wire through the waterproof stopper

⑤ Install the combination to the bracket and complete the installation

② Fix the bracket to junction box, thread the wire and screw up

6 Connect the camera wire and fix the camera onto the adapter plate

③ Install the bowl to the bracket and fix with fastening screw

- A: fastening screw
- Modify the angle of monitoring, install the transparent cover and screw up

Get off the transparent cover and check the hole site of adapter plate

- B: DS-2CS58A1XX, DS-2CD25XX
- C: DS-2CD71XX
- 8 Bracket Installation complete.

Note: The actual bracket may vary from the picture above.