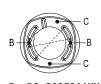

Get off the transparent cover and check the hole site of adapter plate

- B: DS-2CS58A1XX, DS-2CD25XX
- C: DS-2CD71XX
- 8 Bracket Installation complete.

Note: The actual bracket may vary from the picture above.