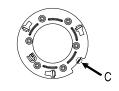

# **Installation Step:**

① Choose the appropriate wall to install the ceiling plate and wiring

② Connect pole and adaptor cap; wiring and screw up

A & B: Fastening screw

(5) Check the hole site and 6 Wiring and fix dome fix adaptor to cap

camera to adaptor

③ Screw up in A & B and fix pendent pole and cap

 Rotate the dome camera moderately and screw up

D: Fastening screw on dome

④ Screw the dome to the cap

C: Bayonet of dome adaptor

8 Installation complete