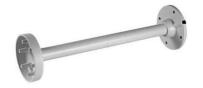

#### Parameter:

| Model      | DS-1271ZJ-130                |
|------------|------------------------------|
|            | Pendent Mounting Bracket for |
| Parameters | Dome Camera                  |
| Appearance | Hikvision White              |
| Material   | Aluminum Alloy               |
| Dimension  | Φ 150X565mm                  |
| Weight     | 1900g                        |