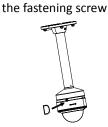

# **Installation Step:**

① Choose the appropriate wall to install the ceiling plate and wiring

② Connect pole and adaptor cap; wiring and screw up

A & B: Fastening screw

(5) Check the hole site and 6 Wiring and fix dome fix adaptor to cap

camera to adaptor

③ Screw up in A & B and fix pendent pole and cap

 Rotate the dome camera moderately and screw up

D: Fastening screw on dome

④ Screw the dome to the cap

C: Bayonet of dome adaptor

8 Installation complete