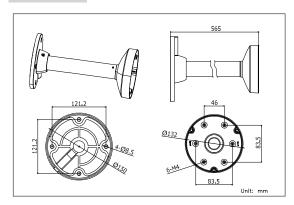

## **Dimension:**

#### Parameter:

| Model      | DS-1271ZJ-130                |
|------------|------------------------------|
|            | Pendent Mounting Bracket for |
| Parameters | Dome Camera                  |
| Appearance | Hikvision White              |
| Material   | Aluminum Alloy               |
| Dimension  | Φ 150X565mm                  |
| Weight     | 1900g                        |