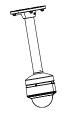

# **Installation Step:**

① Choose the appropriate wall to install the ceiling plate and wiring

② Connect pole and adaptor cap; wiring and screw up

A & B: Fastening screw

(5) Check the hole site and 6 Wiring and fix dome fix adaptor to cap

camera to adaptor

③ Screw up in A & B and fix pendent pole and cap

 Rotate the dome camera moderately and screw up

D: Fastening screw on dome

④ Screw the dome to the cap

C: Bayonet of dome adaptor

8 Installation complete