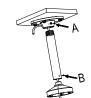

# **Installation Step:**

① Choose the appropriate wall to install the ceiling plate and wiring

② Connect pole and adaptor cap; wiring and screw up

A & B: Fastening screw

(5) Check the hole site and 6 Wiring and fix dome fix adaptor to cap

camera to adaptor

③ Screw up in A & B and fix pendent pole and cap

 Rotate the dome camera moderately and screw up

D: Fastening screw on dome

④ Screw the dome to the cap

C: Bayonet of dome adaptor

8 Installation complete