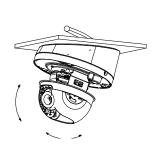

### **Features:**

- Good toughness and strength
- Beautiful design with wire outlet hole
- Coordination with small and nice appearance
- Angle of elevation is increased by 15°