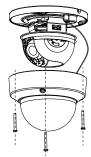

## **Installation steps:**

- Select suitable wall to install the bracket and wire.
- ② Loosen the tightening screw and take down the housing.
- ③ Install the dome core to the gang box, wire and lock the screw.

5 Install the housing and lock the screws.

6 Finish the installation.

Remark: Appearance of Installation steps is for reference only