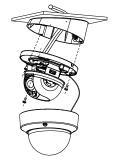

## **Installation steps:**

- Select suitable wall to install the bracket and wire.
- ② Loosen the tightening screw and take down the housing.
- ③ Install the dome core to the gang box, wire and lock the screw.