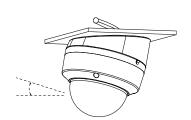

### **Features:**

- Good toughness and strength
- Beautiful design with wire outlet hole
- Coordination with small and nice appearance
- Angle of elevation is increased by 15°