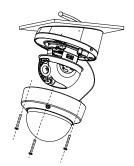

## **Installation steps:**

- Select suitable wall to install the bracket and wire.
- ② Loosen the tightening screw and take down the housing.
- ③ Install the dome core to the gang box, wire and lock the screw.

5 Install the housing and lock the screws.

6 Finish the installation.

Remark: Appearance of Installation steps is for reference only