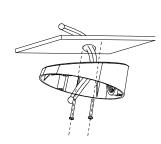

## **Installation steps:**

- Select suitable wall to install the bracket and wire.
- ② Loosen the tightening screw and take down the housing.
- ③ Install the dome core to the gang box, wire and lock the screw.