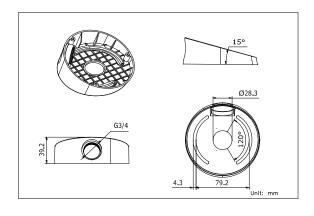

### **Dimension:**

## Parameters:

| Model      | DS-1259ZJ                                   |
|------------|---------------------------------------------|
| Parameters | Suitable for DS-2CD21XX series dome cameras |
| Color      | Hik white                                   |
| Feature    | Suitable for DS-2CD21XX series dome cameras |
|            | Angle of elevation is increased by 15°      |
| Material   | ABS+PC                                      |
| Dimension  | Ф111×39.2mm(Ф4.37"×1.54")                   |
| Weight     | 200g(0.44lbs)                               |