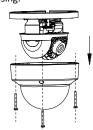

6 Loosen the tightening screw and take down the housing.

(6) Install the dome core to the gang box,

HIKVISION

wire and lock the screw.

(6) Install the housing and lock the screws. (7) Finish the installation.