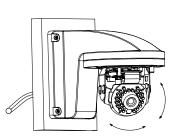

## Installation steps:

 Select suitable wall to install the bracket and wire.

Notice: "A" stands for the lock screw

② Adjust the angle through the 3-axis adjustment structure.

Remark: Appearance of Installation steps is for reference only