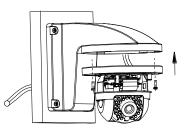

## Installation steps:

 Select suitable wall to install the bracket and wire.

Notice: "A" stands for the lock screw

② Adjust the angle through the 3-axis adjustment structure.

Remark: Appearance of Installation steps is for reference only

6 Loosen the tightening screw and take down the housing.

(6) Install the dome core to the gang box,

HIKVISION

wire and lock the screw.

(6) Install the housing and lock the screws. (7) Finish the installation.