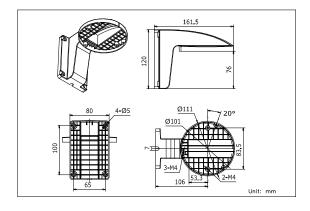

#### **Dimension:**

#### Parameters

| Model      | DS-1258ZJ                             |
|------------|---------------------------------------|
| Parameters | Indoor wall mount                     |
| Color      | Hik white                             |
| Feature    | Suitable for mini dome or dome camera |
| Material   | ABS+PC                                |
| Dimension  | 111×120×161.5mm()                     |
| Weight     | 200g                                  |