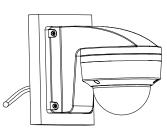

# DS-1258ZJ

Wall mount for indoor cameras

#### Parameters

| Model      | DS-1258ZJ                             |
|------------|---------------------------------------|
| Parameters | Indoor wall mount                     |
| Color      | Hik white                             |
| Feature    | Suitable for mini dome or dome camera |
| Material   | ABS+PC                                |
| Dimension  | 111×120×161.5mm()                     |
| Weight     | 200g                                  |