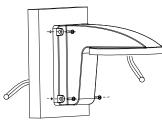

## Installation steps:

 Select suitable wall to install the bracket and wire.

Notice: "A" stands for the lock screw

② Adjust the angle through the 3-axis adjustment structure.

Remark: Appearance of Installation steps is for reference only