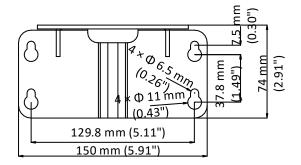

### **Dimension**

## **Parameter**

| Model      | DS-1705ZJ-DM35-Y3(OS)                             |
|------------|---------------------------------------------------|
| Parameters | Wall Mount                                        |
| Appearance | Silver moon grey                                  |
| Material   | Stainless steel 316L                              |
| Dimension  | 180.6 mm × 150 mm × 74 mm (7.11" × 5.91" × 2.91") |
| Weight     | Approx. 498 g (1.1 lb.)                           |