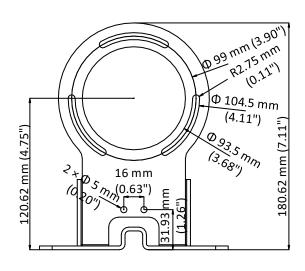

### **Dimension**

## **Parameter**

| Model      | DS-1705ZJ-DM35-Y3(OS)                             |
|------------|---------------------------------------------------|
| Parameters | Wall Mount                                        |
| Appearance | Silver moon grey                                  |
| Material   | Stainless steel 316L                              |
| Dimension  | 180.6 mm × 150 mm × 74 mm (7.11" × 5.91" × 2.91") |
| Weight     | Approx. 498 g (1.1 lb.)                           |