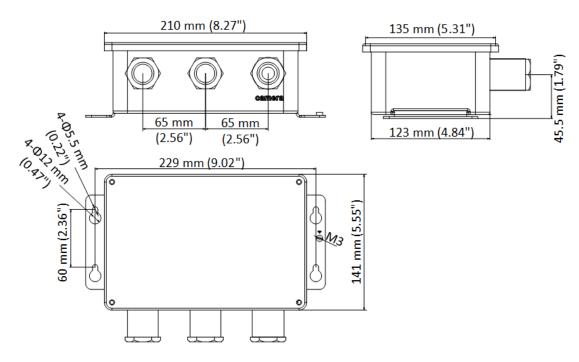

## Dimension

## **Specification**

| Model       | DS-1284ZJ-M-AC3(OS)                                                      |
|-------------|--------------------------------------------------------------------------|
| Weight      | Approx. 1981 g (4.37 lb.)                                                |
| Appearance  | Silver moon grey                                                         |
| Material    | Stainless steel 316L                                                     |
| Dimension   | 229 mm $	imes$ 210 mm $	imes$ 135 mm (9.02" $	imes$ 8.27" $	imes$ 5.31") |
| Application | Suitable for indoor and outdoor installation                             |