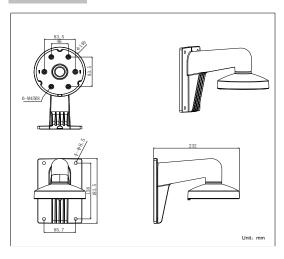

### **Dimension:**

#### Parameter:

| Model       | DS-1273ZJ-140                                |
|-------------|----------------------------------------------|
|             | DS-2CC51xxP(N) Wall Mounting Bracket for     |
| Parameters  | Dome Camera                                  |
| Appearance  | Hikvision White                              |
| Range of    | Suitable for DS-2CC51xxP(N) dome camera wall |
| Application | mounting                                     |
| Material    | Aluminum Alloy                               |
| Dimension   | Φ 140 mm × 183.5 mm × 232 mm (Φ5.51" ×       |
|             | 7.22" × 9.13")                               |
| Weight      | Approx. 703 g (1.55 lb.)                     |