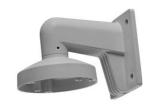

# DS-1273ZJ-140

DS-2CC51xxP(N) Wall Mounting Bracket for

Dome Camera

### **Features:**

- Aluminum alloy material with surface spray treatment
- The outlet hole makes the feature looks better
- Better water proof design
- Convenient installation coordinating with lower bowl

# **Order Model:**

DS-1273ZJ-140