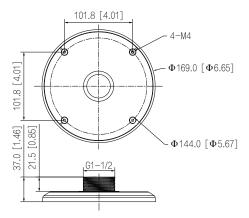

### Dimensions (mm[inch])

#### Structure

| Casing Material    | Aluminum alloy                            |
|--------------------|-------------------------------------------|
| Product Dimensions | Φ169.0 mm × 37.0 mm (Φ6.65" × 1.46")      |
| Appearance Color   | White                                     |
| Net Weight         | 0.26 kg (0.57 lb)                         |
| Gross Weight       | 0.31 kg (0.68 lb)                         |
| Load Bearing       | 3.0 kg (6.61 lb)                          |
| Installation       | Ceiling mount                             |
| Screw Thread Type  | G1 1/2                                    |
| Applicable Model   | Please see "Camera Accessories Selection" |