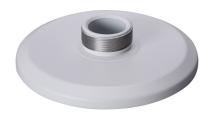

# Mount Adapter

- · Built of aluminum alloy.
- · Matched with particular cameras, beautiful and elegant designed.

#### Structure

| Casing Material    | Aluminum alloy                            |
|--------------------|-------------------------------------------|
| Product Dimensions | Φ169.0 mm × 37.0 mm (Φ6.65" × 1.46")      |
| Appearance Color   | White                                     |
| Net Weight         | 0.26 kg (0.57 lb)                         |
| Gross Weight       | 0.31 kg (0.68 lb)                         |
| Load Bearing       | 3.0 kg (6.61 lb)                          |
| Installation       | Ceiling mount                             |
| Screw Thread Type  | G1 1/2                                    |
| Applicable Model   | Please see "Camera Accessories Selection" |