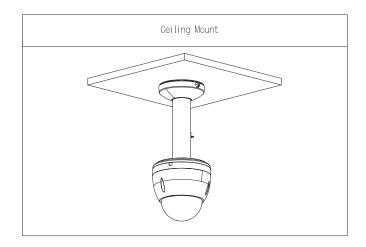

-------------------------------------|
| Environment           |                                                             |
| Operating Temperature | -40 °C to +60 °C (-40 °F to +140 °F)                        |
| Operating Humidity    | <90% (RH)                                                   |
| Storage Temperature   | -40 °C to +60 °C (-40 °F to +140 °F)                        |
| Storage Humidity      | 10%-90% (RH)                                                |
| Anti-corrosion Level  | Basic Protection                                            |

| Ordering Information |           |               |
|----------------------|-----------|---------------|
| Туре                 | Model     | Description   |
| Camera<br>Mount      | DH-PFA102 | Mount Adapter |

#### Installation



### Dimensions (mm[inch])



## **Package Information**

- Mount adapter × 1
- M4×10 screw × 4